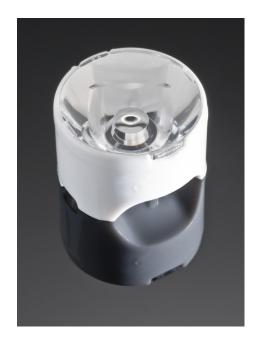

## **DETAILS**

Product Number FCN10784\_LE1-RS

Family Leila
Type Pack
Color white
Diameter 21,6 mm
Height 15,1 mm
Style round
Optic Material PMMA

**Holder Material** 

Fastening glue

**Status** production ready